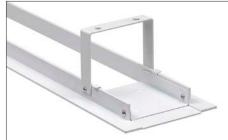

## Simple 3 step guide for in-ceiling conversion

Select recess frame designed for use with the width of your selected Rollfix screen (see previous page).

2

Recess frame is installed into your suspended ceiling

3

Mount your screen within the recess framework and complete electrical installation

| For use with<br>Screen Code | Recess frame size | e (NB NOT hole size)<br>Depth | Recess Frame only, for use with Rollfix screens |
|-----------------------------|-------------------|-------------------------------|-------------------------------------------------|
| RFV180                      | 2186mm            | 140mm                         | CR180                                           |
| RFV200                      | 2386mm            | 140mm                         | CR200                                           |
| RFV240                      | 2786mm            | 140mm                         | CR240                                           |
| RFV300                      | 3386mm            | 158mm                         | CR300                                           |
| RFST180                     | 2186mm            | 140mm                         | CR180                                           |
| RFST200                     | 2386mm            | 140mm                         | CR200                                           |
| RFST240                     | 2786mm            | 140mm                         | CR240                                           |
| RFST300                     | 3386mm            | 158mm                         | CR300                                           |
| RFW180                      | 2186mm            | 140mm                         | CR180                                           |
| RFW200                      | 2386mm            | 140mm                         | CR200                                           |
| RFW240                      | 2786mm            | 140mm                         | CR240                                           |
| RFW300                      | 3386mm            | 158mm                         | CR300                                           |
|                             |                   |                               |                                                 |