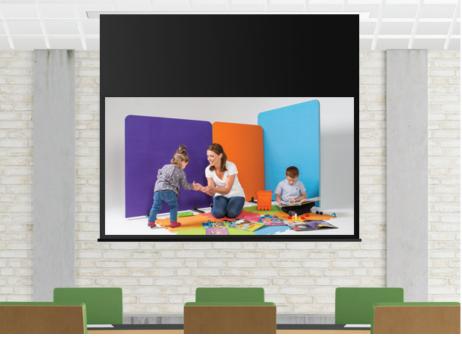

## Eyeline® Rollfix in-ceiling recess frame

Convert your Rollfix screens into a discreet in-ceiling projection screen through the use of a recess frame

- Designed for use in rooms with suspended ceilings and where the case need to be hidden from view or where wall mounting is not a suitable option
- The recess frame has a white sleek case design that protects the screen and remains almost completely hidden from view when not in use
- Perfect for a professional and discreet installation, ideal for boardroom and hospitality installations