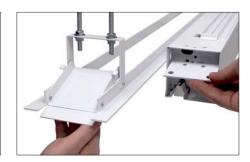

3

Mount your screen within the recess framework and complete electrical installation

| For use with<br>Screen Code | Recess frame size | e (NB NOT hole size)<br>Depth | Recess Frame only, for use with Rollfix screens |
|-----------------------------|-------------------|-------------------------------|-------------------------------------------------|
| RFV180                      | 2186mm            | 140mm                         | CR180                                           |
| RFV200                      | 2386mm            | 140mm                         | CR200                                           |
| RFV240                      | 2786mm            | 140mm                         | CR240                                           |
| RFV300                      | 3386mm            | 158mm                         | CR300                                           |
| RFST180                     | 2186mm            | 140mm                         | CR180                                           |
| RFST200                     | 2386mm            | 140mm                         | CR200                                           |
| RFST240                     | 2786mm            | 140mm                         | CR240                                           |
| RFST300                     | 3386mm            | 158mm                         | CR300                                           |
| RFW180                      | 2186mm            | 140mm                         | CR180                                           |
| RFW200                      | 2386mm            | 140mm                         | CR200                                           |
| RFW240                      | 2786mm            | 140mm                         | CR240                                           |
| RFW300                      | 3386mm            | 158mm                         | CR300                                           |
|                             |                   |                               |                                                 |