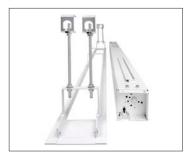

## Simple 3 step guide for in-ceiling conversion

Select recess frame designed for use with the width of your selected Rollfix screen (see previous page).

2

Recess frame is installed into your suspended ceiling